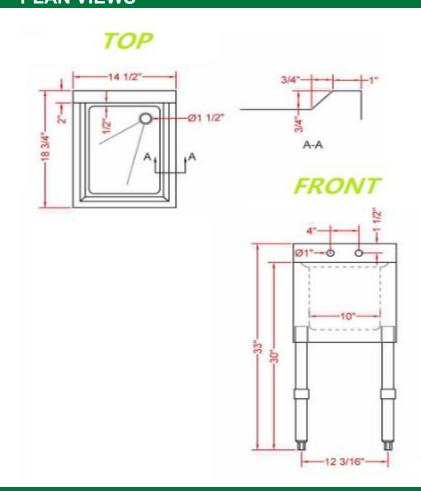

| MODEL#     | LENGTH  | DEPTH   | TOTAL<br>HEIGHT | WORK<br>HEIGHT | BOWL SIZE          | DRAINBOARDS | SHIPPING WEIGHT |
|------------|---------|---------|-----------------|----------------|--------------------|-------------|-----------------|
| BS1T101410 | 14-1/2" | 18-3/4" | 33"             | 30             | 10"W X 14D" X 10H" | 0           | 32 LBS.         |

## **PLAN VIEWS**