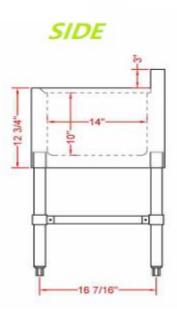

| MODEL#     | LENGTH  | DEPTH   | TOTAL<br>HEIGHT | WORK<br>HEIGHT | BOWL SIZE          | DRAINBOARDS | SHIPPING WEIGHT |
|------------|---------|---------|-----------------|----------------|--------------------|-------------|-----------------|
| BS1T101410 | 14-1/2" | 18-3/4" | 33"             | 30             | 10"W X 14D" X 10H" | 0           | 32 LBS.         |

## **PLAN VIEWS**