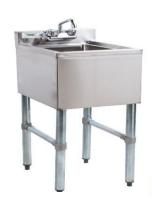

## **UNDERBAR SINK - SINGLE BOWL**

## STANDARD FEATURES

- 18 gauge type 304 stainless steel top, bowl and backsplash
- 20 gauge type 304 stainless steel apron
- Galvanized steel legs and sockets. Plastic bullet feet.
- Holes punched on 4" centers to accommodate faucet (not included)
- 3" backsplash to protect walls

| MODEL#     | LENGTH  | DEPTH   | TOTAL<br>HEIGHT | WORK<br>HEIGHT | BOWL SIZE          | DRAINBOARDS | SHIPPING WEIGHT |
|------------|---------|---------|-----------------|----------------|--------------------|-------------|-----------------|
| BS1T101410 | 14-1/2" | 18-3/4" | 33"             | 30             | 10"W X 14D" X 10H" | 0           | 32 LBS.         |