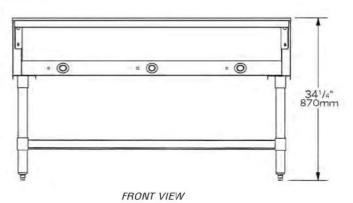

## **Plan View**

| Model #   | Well Openings | Volts | Wattage | Amps  | Dimensions              | Gross Weight |
|-----------|---------------|-------|---------|-------|-------------------------|--------------|
| HFT-2-120 | 2             | 120V  | 1500W   | 12.5  | 33"W X 31"D X 34.25H    | 89.5 lbs.    |
| HFT-3-120 | 3             | 120V  | 2250W   | 18.75 | 45.8"W X 31"D X 34.25H  | 112.5 lbs.   |
| HFT-4-120 | 4             | 120V  | 3000W   | 25    | 63.75"W X 31"D X 34.25H | 141.5 lbs.   |