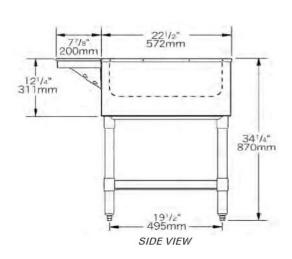

## **Standard Features**

- Heavy duty stainless steel body
- Die-stamped 12" x 20" openings
- Galvanized legs with adjustable bullet ends
- Adjustable stainless steel undershelf
- Individually controlled infinite switches for each compartment
- Red indicator light that stays on wile in use
- Wells are 8" deep and lined with galvanized steel
- Each compartment is fully insulated on all sides and bottom with 1" thick insulation

| Model #   | Well Openings | Volts | Wattage | Amps  | Dimensions              | Gross Weight |
|-----------|---------------|-------|---------|-------|-------------------------|--------------|
| HFT-2-120 | 2             | 120V  | 1500W   | 12.5  | 33"W X 31"D X 34.25H    | 89.5 lbs.    |
| HFT-3-120 | 3             | 120V  | 2250W   | 18.75 | 45.8"W X 31"D X 34.25H  | 112.5 lbs.   |
| HFT-4-120 | 4             | 120V  | 3000W   | 25    | 63.75"W X 31"D X 34.25H | 141.5 lbs.   |