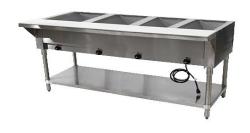

## **Standard Features**

- Heavy duty stainless steel body
- Die-stamped 12" x 20" openings
- Galvanized legs with adjustable bullet ends
- Adjustable stainless steel undershelf
- Individually controlled infinite switches for each compartment
- Red indicator light that stays on wile in use
- Wells are 8" deep and lined with galvanized steel
- Each compartment is fully insulated on all sides and bottom with 1" thick insulation

| Model #   | Well Openings | Volts | Wattage | Amps  | Dimensions              | Gross Weight |
|-----------|---------------|-------|---------|-------|-------------------------|--------------|
| HFT-2-120 | 2             | 120V  | 1500W   | 12.5  | 33"W X 31"D X 34.25H    | 89.5 lbs.    |
| HFT-3-120 | 3             | 120V  | 2250W   | 18.75 | 45.8"W X 31"D X 34.25H  | 112.5 lbs.   |
| HFT-4-120 | 4             | 120V  | 3000W   | 25    | 63.75"W X 31"D X 34.25H | 141.5 lbs.   |