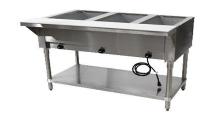

## **Standard Features**

- Heavy duty stainless steel body
- Die-stamped 12" x 20" openings
- Galvanized legs with adjustable bullet ends
- Adjustable stainless steel undershelf
- Individually controlled infinite switches for each compartment
- Red indicator light that stays on wile in use
- Wells are 8" deep and lined with galvanized steel
- Each compartment is fully insulated on all sides and bottom with 1" thick insulation

| Model #   | Well Openings | Volts | Wattage | Amps  | Dimensions              | Gross Weight |
|-----------|---------------|-------|---------|-------|-------------------------|--------------|
| HFT-2-120 | 2             | 120V  | 1500W   | 12.5  | 33"W X 31"D X 34.25H    | 89.5 lbs.    |
| HFT-3-120 | 3             | 120V  | 2250W   | 18.75 | 45.8"W X 31"D X 34.25H  | 112.5 lbs.   |
| HFT-4-120 | 4             | 120V  | 3000W   | 25    | 63.75"W X 31"D X 34.25H | 141.5 lbs.   |