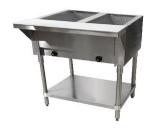

## **Standard Features**

- Heavy duty stainless steel body
- Die-stamped 12" x 20" openings
- Galvanized legs with adjustable bullet ends
- Adjustable stainless steel undershelf
- Individually controlled infinite switches for each compartment
- Red indicator light that stays on wile in use
- Wells are 8" deep and lined with galvanized steel
- Each compartment is fully insulated on all sides and bottom with 1" thick insulation

| Model #   | Well Openings | Volts | Wattage | Amps  | Dimensions              | Gross Weight |
|-----------|---------------|-------|---------|-------|-------------------------|--------------|
| HFT-2-120 | 2             | 120V  | 1500W   | 12.5  | 33"W X 31"D X 34.25H    | 89.5 lbs.    |
| HFT-3-120 | 3             | 120V  | 2250W   | 18.75 | 45.8"W X 31"D X 34.25H  | 112.5 lbs.   |
| HFT-4-120 | 4             | 120V  | 3000W   | 25    | 63.75"W X 31"D X 34.25H | 141.5 lbs.   |