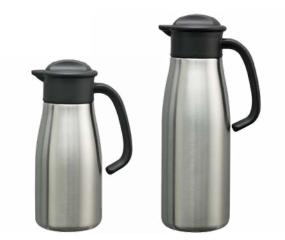

# **Portion Control Server**

Control portions with a twist of the lid on our Portion Control Server. Set it to "LESS" for a light stream, or "MORE" for a faster pour.

700NK-N 0.7 Liter (23.7 oz.) 3.75" X 5.5" X 9" 1000NK-N 1 Liter (33.8 oz.)

3.75" X 5.5" X 11"

REPLACEMENT PARTS: Lid, gasket