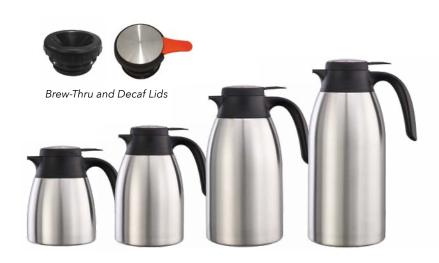

# Flow Control Carafe

Featuring an adjustable rubber lid gasket, the Flow Control Carafe lets you control how much or how little is dispensed. Set the gasket wide open for trained wait staff, or just slightly open for selfserve table service.

| ltem    | Description          |
|---------|----------------------|
| FCC06SS | 0.6 Liter (20 oz.)   |
|         | 4.75" X 6.75" X 6"   |
| FCC12SS | 1.2 Liter (40.6 oz.) |
|         | 4.75" X 6.75" X 8"   |
| FCC16SS | 1.6 Liter (54 oz.)   |
|         | 5.25" X 7" X 9.5"    |
| FCC20SS | 2 Liter (67.6 oz.)   |
|         | 5.25" X 7" X 11"     |

REPLACEMENT PARTS: Lid (regular, decaf, brew-thru)

#### **FEATURES**

- Patented lid design available in regular, decaf and brew-thru
- NSF listed design is safe for dairy products
- AgION® coating suppresses bacteria growth