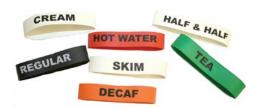

### **Flavor Bands**

Description ltem 1 Flavor Band 3.5" X 6.25" FB\_ **FBCOLDVAR** 6 Pack Flavor Bands

2 ea. Cream, Half & Half, Skim

**FBVARIETY** 7 Pack Flavor Bands

> Cream, Half & Half, Hot Water, Regular, Skim, Tea, Decaf

#### **FEATURES**

• Available in 7 colors and flavors

• Made in the USA with non-toxic rubber

• Designed for 4" diameter carafes

• An easy alternative to custom printing

**FBCREAM** 

☐ Cream

FBHALF&HALF **FBHOTWATER FBDECAF** 

Half & Half ■ Hot Water

**FBREGULAR** 

Decaf ■ Regular

**FBSKIM FBTEA** 

Skim Tea

FBNONFATMILK 
Non Fat Milk **FBSOYMILK** FB2MILK

Soy Milk 2% Milk

FBALMONDMILK Almond Milk