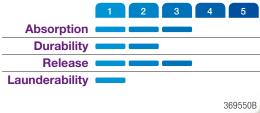

## 4 Ply Cotton Looped-End

- All purpose for general cleaning
- Packaged in brick packs

550B 369413B

Handles sold separately; see pages 306-307 for handle recommendation

| Standard(0  | 00) White(00)*                             | Green(09)      | Blue(14)                  |        |       |
|-------------|--------------------------------------------|----------------|---------------------------|--------|-------|
| Prod No     | Description                                |                | Handle                    | Color  | Pack  |
| Synthetic/  | Cotton Blend (Wide Band                    | i)             |                           |        |       |
| 369412B     | Small Yellow Wide Band Mop with White Yarn |                | Jaw Style                 | 00     | 12 ea |
| 369442B     | Small Yellow Wide Band Mop with Blue Yarn  |                | Jaw Style                 | 14     | 12 ea |
| 369472B     | Small Yellow Wide Band Mop with Green Yarn |                | Jaw Style                 | 09     | 12 ea |
| 369418B     | Medium Green Wide Band Mop with White Yarn |                | Jaw Style                 | 00     | 12 ea |
| 369448B     | Medium Green Wide Band Mop                 | with Blue Yarn | Jaw Style                 | 14     | 12 ea |
| 369478B     | Medium Green Wide Band Mop with Green Yarn |                | Jaw Style                 | 09     | 12 ea |
| 369424B     | Large Red Wide Band Mop with               | White Yarn     | Jaw Style                 | 00     | 12 ea |
| 369454B     | Large Red Wide Band Mop with Blue Yarn     |                | Jaw Style                 | 14     | 12 ea |
| 369484B     | Large Red Wide Band Mop with Green Yarn    |                | Jaw Style                 | 09     | 12 ea |
| 369430      | X-Large Blue Wide Band Mop with White Yarn |                | Jaw Style                 | 00     | 12 ea |
| 369460      | X-Large Blue Wide Band Mop wi              | ith Blue Yarn  | Jaw Style                 | 14     | 12 ea |
| 4-Ply Cotto | on (Wide Band)                             |                |                           |        |       |
| 369550B     | Small Yellow Band Looped-End Mop           |                | Jaw Style                 | 00*    | 12 ea |
| 369551B     | Medium Green Band Looped-End Mop           |                | Jaw Style                 | 00*    | 12 ea |
| 369552B     | Large Red Band Looped-End Mo               | р              | Jaw Style                 | 00*    | 12 ea |
| 4 Ply Cotto | on (Narrow Band)                           |                |                           |        |       |
| 369413B     | Small Yellow Band Looped-End I             | Мор            | Quick Release/Quick Chang | ge 00* | 12 ea |
| 369419B     | Medium Green Band Looped-En                | d Mop          | Quick Release/Quick Chang | ge 00* | 12 ea |
| 369425B     | Large Red Band Looped-End Mo               | p              | Quick Release/Quick Chang | ge 00* | 12 ea |
|             |                                            |                |                           |        |       |