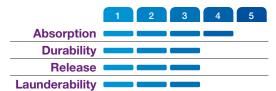

## Synthetic/Cotton Blend Looped-End

- Maximum Durability
- 50-75 uses per mop
- S, M, and L are available in brick packs