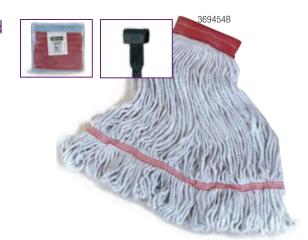

## 4 Ply Cotton Looped-End

- All purpose for general cleaning
- Packaged in brick packs

550B 369413B

Handles sold separately; see pages 306-307 for handle recommendation

| Standard(0  | 00) White(00)*                             | Green(09)      | Blue(14)                  |        |       |
|-------------|--------------------------------------------|----------------|---------------------------|--------|-------|
| Prod No     | Description                                |                | Handle                    | Color  | Pack  |
| Synthetic/  | Cotton Blend (Wide Band                    | i)             |                           |        |       |
| 369412B     | Small Yellow Wide Band Mop with White Yarn |                | Jaw Style                 | 00     | 12 ea |
| 369442B     | Small Yellow Wide Band Mop with Blue Yarn  |                | Jaw Style                 | 14     | 12 ea |
| 369472B     | Small Yellow Wide Band Mop with Green Yarn |                | Jaw Style                 | 09     | 12 ea |
| 369418B     | Medium Green Wide Band Mop with White Yarn |                | Jaw Style                 | 00     | 12 ea |
| 369448B     | Medium Green Wide Band Mop                 | with Blue Yarn | Jaw Style                 | 14     | 12 ea |
| 369478B     | Medium Green Wide Band Mop with Green Yarn |                | Jaw Style                 | 09     | 12 ea |
| 369424B     | Large Red Wide Band Mop with               | White Yarn     | Jaw Style                 | 00     | 12 ea |
| 369454B     | Large Red Wide Band Mop with Blue Yarn     |                | Jaw Style                 | 14     | 12 ea |
| 369484B     | Large Red Wide Band Mop with Green Yarn    |                | Jaw Style                 | 09     | 12 ea |
| 369430      | X-Large Blue Wide Band Mop with White Yarn |                | Jaw Style                 | 00     | 12 ea |
| 369460      | X-Large Blue Wide Band Mop wi              | ith Blue Yarn  | Jaw Style                 | 14     | 12 ea |
| 4-Ply Cotto | on (Wide Band)                             |                |                           |        |       |
| 369550B     | Small Yellow Band Looped-End Mop           |                | Jaw Style                 | 00*    | 12 ea |
| 369551B     | Medium Green Band Looped-End Mop           |                | Jaw Style                 | 00*    | 12 ea |
| 369552B     | Large Red Band Looped-End Mo               | р              | Jaw Style                 | 00*    | 12 ea |
| 4 Ply Cotto | on (Narrow Band)                           |                |                           |        |       |
| 369413B     | Small Yellow Band Looped-End I             | Мор            | Quick Release/Quick Chang | ge 00* | 12 ea |
| 369419B     | Medium Green Band Looped-En                | d Mop          | Quick Release/Quick Chang | ge 00* | 12 ea |
| 369425B     | Large Red Band Looped-End Mo               | p              | Quick Release/Quick Chang | ge 00* | 12 ea |
|             |                                            |                |                           |        |       |