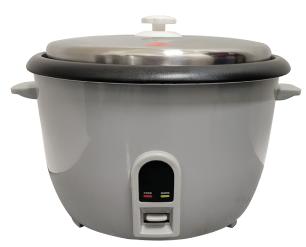

## rice cooker/warmer

## **FEATURES**

- Prepares up to 24 cups of cooked rice
- Removable, non-stick cooking pot
- One button control, automatically goes into "Hold" mode after rice is cooked
- Measuring cup and scoop included
- 4<sup>1</sup>/<sub>2</sub>' cord and plug

Rice perfection has never been easier with this 24-cup output unit that is a must for any fast-paced kitchen. Measure your rice using the cup and scoop included, add water and press the button. The unit automatically cooks, then, switches to a "hold" status for no-brainer operation. Cleaning is just as easy, with a removable non-stick cooking pot.