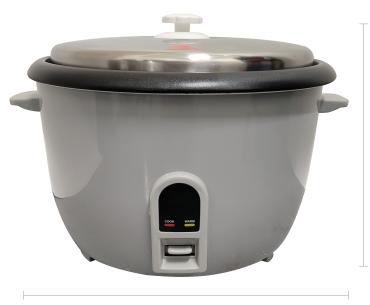

## **SPECIFICATIONS**

| Diameter         | 15 <sup>1</sup> /2" |
|------------------|---------------------|
| Height           | 12"                 |
| Equipment Weight | 11 lbs              |
| Shipping Weight  | 14 lbs              |
| Voltage          | 120                 |
|                  |                     |
| Wattage          | 1600                |
| Wattage          |                     |
|                  | 13.3                |

15<sup>1</sup>/2"